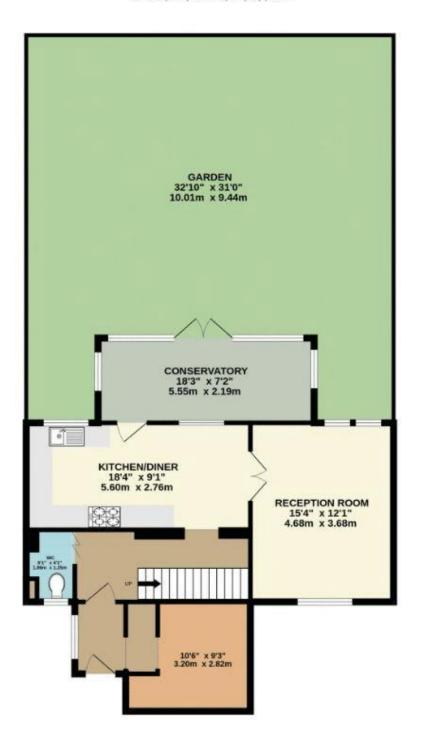

### Birchwood, Waltham Abbey, EN9 1TT

This chain free, well-presented four bedroom house offers comfortable and spacious living, with a total area of 1300 ft². The property boasts a south facing garden, entrance hall, ground floor cloakroom, attractive kitchen / diner, conservatory, and potential for a utility room or office. The lounge and spacious bedrooms provide ample living space, while the family bathroom ensures convenience. The property also benefits from communal off street parking. Located on the Roundhills development in a pedestrianised walkway, this property is within walking distance of local shopping facilities, schools for all ages, and Larsens Park recreational area. Junction 26 of the M25 motorway is easily accessible, and Waltham Cross mainline BR station, as well as Epping and Loughton underground stations, provide direct access to central London.

#### TOTAL FLOOR AREA: 1294 sq.ft. (120.3 sq.m.) approx.

Whilst every attempt has been made to ensure the accuracy of the floorplan contained here, measurements of doors, windows, rooms and any other items are approximate and no responsibility is taken for any error, omission or mis-statement. This pital is for illustrative purposes only and should be used as such by any prospective purchaser. The services, systems and appliances shown have not been tested and no guarantee as to their operability or efficiency can be given.

Agents Note: Whilst every care has been taken to prepare these sales particulars, they are for guidance purposes only. All measurements are approximate and are for general guidance purposes only and whilst every care has been taken to ensure their accuracy, they should not be relied upon. Potential buyers are advised to recheck the measurements.