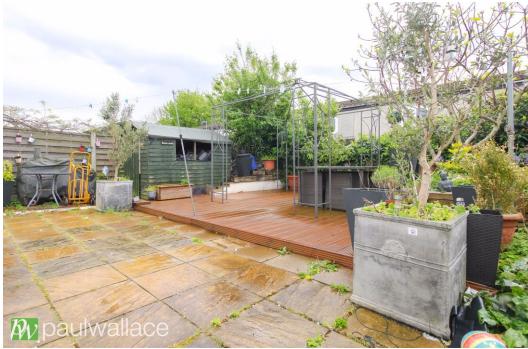

### Birchwood, Waltham Abbey, EN9 1TT

This chain free, well-presented four bedroom house offers comfortable and spacious living, with a total area of 1300 ft². The property boasts a south facing garden, entrance hall, ground floor cloakroom, attractive kitchen / diner, conservatory, and potential for a utility room or office. The lounge and spacious bedrooms provide ample living space, while the family bathroom ensures convenience. The property also benefits from communal off street parking. Located on the Roundhills development in a pedestrianised walkway, this property is within walking distance of local shopping facilities, schools for all ages, and Larsens Park recreational area. Junction 26 of the M25 motorway is easily accessible, and Waltham Cross mainline BR station, as well as Epping and Loughton underground stations, provide direct access to central London.