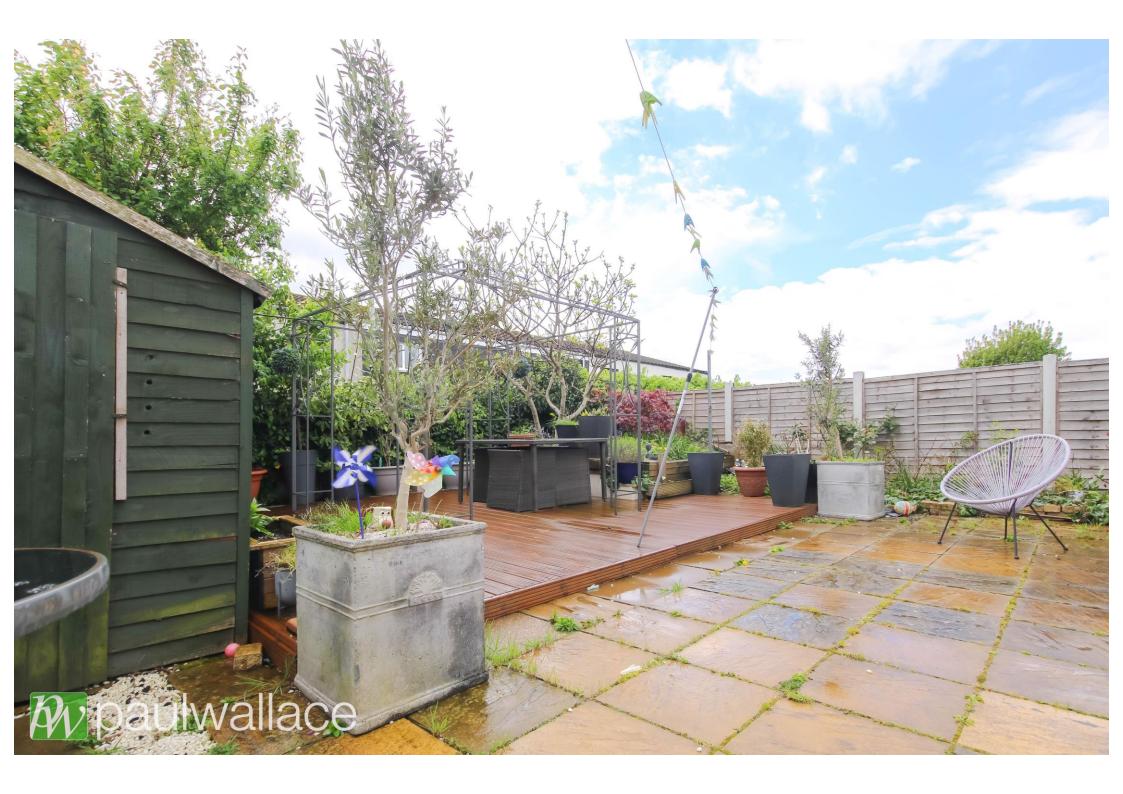

### Birchwood, Waltham Abbey, EN9 1TT

This chain free, well-presented four bedroom house offers comfortable and spacious living, with a total area of 1300 ft². The property boasts a south facing garden, entrance hall, ground floor cloakroom, attractive kitchen / diner, conservatory, and potential for a utility room or office. The lounge and spacious bedrooms provide ample living space, while the family bathroom ensures convenience. The property also benefits from communal off street parking. Located on the Roundhills development in a pedestrianised walkway, this property is within walking distance of local shopping facilities, schools for all ages, and Larsens Park recreational area. Junction 26 of the M25 motorway is easily accessible, and Waltham Cross mainline BR station, as well as Epping and Loughton underground stations, provide direct access to central London.

## Key features

- •Chain free, 1300 ft² four bedroom house
- Potential for utility room or office
- Communal off street parking
- •Within walking distance of schools and park

- •South facing low maintenance garden
- Spacious bedrooms
- Close to town centre and local amenities
- Easy access to M25 motorway and public transport links