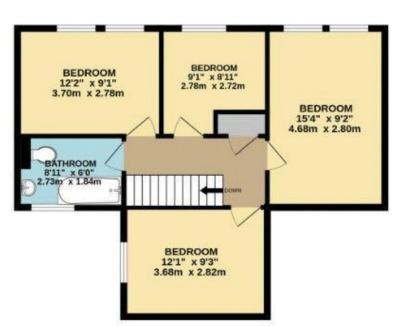

### Birchwood, Waltham Abbey, EN9 1TT

This chain free, well-presented four bedroom house offers comfortable and spacious living, with a total area of 1300 ft². The property boasts a south facing garden, entrance hall, ground floor cloakroom, attractive kitchen / diner, conservatory, and potential for a utility room or office. The lounge and spacious bedrooms provide ample living space, while the family bathroom ensures convenience. The property also benefits from communal off street parking. Located on the Roundhills development in a pedestrianised walkway, this property is within walking distance of local shopping facilities, schools for all ages, and Larsens Park recreational area. Junction 26 of the M25 motorway is easily accessible, and Waltham Cross mainline BR station, as well as Epping and Loughton underground stations, provide direct access to central London.

Made with Metropix ©2024

1ST FLOOR 579 sq.ft. (53.8 sq.m.) approx.

Registered Address: Unit 3 The Brookfield Centre, Cheshunt, Herts, EN8 0NN Company Registration Number: OC414280 | VAT Number: 276958046©2022 Paul Wallace Group LLP trading as Paul Wallace Estate Agents

Agents Note: Whilst every care has been taken to prepare these sales particulars, they are for guidance purposes only. All measurements are approximate and are for general guidance purposes only and whilst every care has been taken to ensure their accuracy, they should not be relied upon. Potential buyers are advised to recheck the measurements.